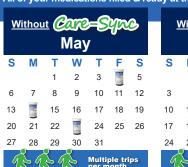

# Care-Sync

### **Medication Synchronization**

All of your medications filled & ready at the same time once a month

| with ComeSyme<br>June |    |    |    |    |    |    |
|-----------------------|----|----|----|----|----|----|
| S                     | M  | Т  | W  | Т  | F  | S  |
|                       |    |    |    |    | 1  | 2  |
| 3                     | 4  | 5  | 6  | 7  | 8  | 9  |
| 10                    | 11 | 12 |    | 14 | 15 | 16 |
| 17                    | 18 | 19 | 20 | 21 | 22 | 23 |
| 24                    | 25 | 26 | 27 | 28 | 29 | 30 |
| One trip per month!   |    |    |    |    |    |    |